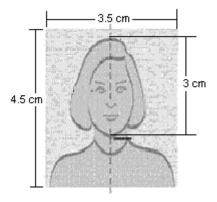

## **Photo Specifications**

Two recent full face color photos, passport size (45 mm x 35 mm), taken against a light background

## Sample Photograph: Below specs to be maintained at 45mm x 35mm

Please provide your recent photograph (not more than 6 months old). The photographs should be in colour:

- Taken against a clear white background so that features are distinguishable and contrast against the background;
- Clear and of good quality(as per the ticked sample but with white background);
- Printed on normal photographic paper;
- Unmounted 45 mm x 35 mm in size;
- Full face (without sunglasses and normally without a hat or other head covering, unless the applicant wears such items because of their religious belief or ethnic background).